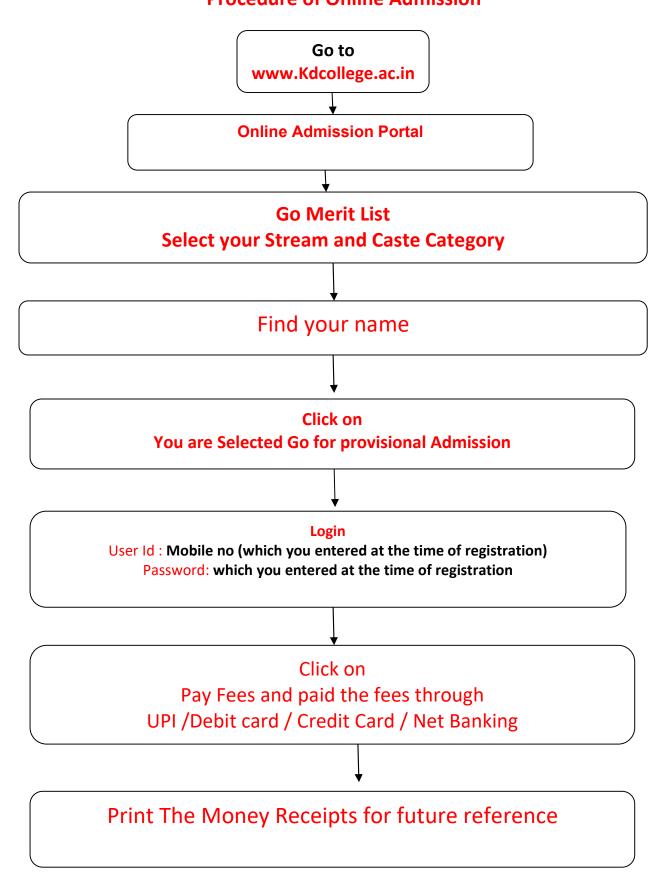

## Class to Class Transfer fees Rs. 100 {Example: Humanities to Bengali (H./H.&R.)} Procedure of Online Admission